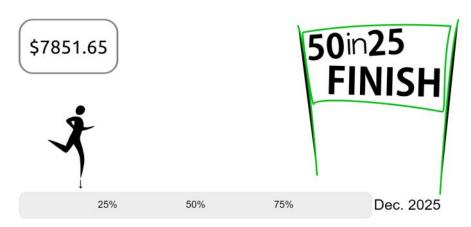

### **50in25 UPDATE**

Wow! Thank you. We are progressing more quickly than expected with our 50in25 capital campaign. That's a good thing. But we still have a long way to go to raise an extra \$50,000 by the end of 2025.

We are about 16% of the way to our goal. But with only 3 months under our belt, that's still very good. Everyone with Northwest Church who's donated so far deserves an enthusiastic "shout out" as do the special donors who set matching fund goals for us to reach.